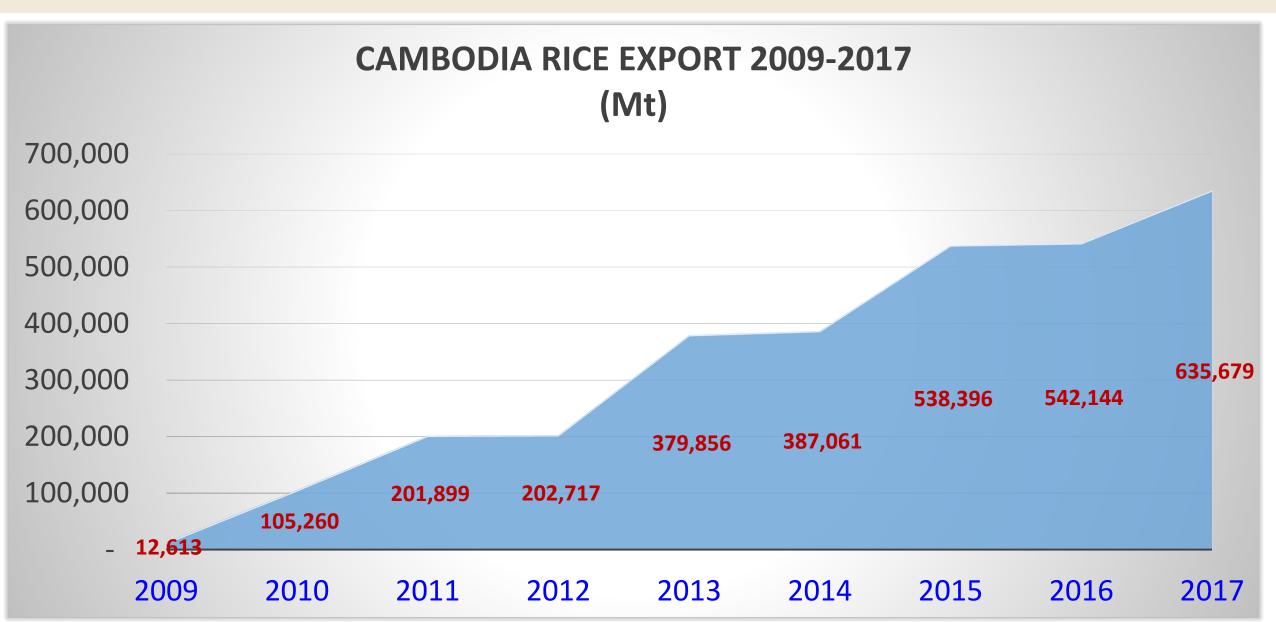

#### **1.** Cambodia's Rice Performance

- 1. Performance in 2013
- 2. Performance in 2015
- 3. Performance in 2017
- 4. Markets Expansion: MORE from Existing Markets

#### 3. Next Missions:

- 1. Encourage Certification Bodies & Users
- 2. Registration of MALYS ANGKOR outside Cambodia
- 3. Marketing and Branding Mission

| Year 2013                  | Quantity (t) |
|----------------------------|--------------|
| Premium Fragrant Rice      | 156,777      |
| Fragrant Rice              | 27,819       |
| Long Grain White Rice      | 194,267      |
| Parboiled Rice             |              |
| TOTAL                      | 378,856      |
|                            |              |
| No. of Export Destinations | 66           |

| No. of Export Destinations      | 66 |
|---------------------------------|----|
| No. of Rice Exporting Companies | 84 |

| Year 2015                       | Quantity (t) |
|---------------------------------|--------------|
| Premium Fragrant Rice           | 186,758      |
| Fragrant Rice                   | 87,913       |
| Long Grain White Rice           | 221,862      |
| Parboiled Rice                  | 41,863       |
| TOTAL                           | 538,396      |
|                                 |              |
| No. of Export Destinations      | 61           |
| No. of Rice Exporting Companies | 80           |

| Year 2017                       | Quantity (t) |  |  |  |  |
|---------------------------------|--------------|--|--|--|--|
| Premium Fragrant Rice           | 224,552      |  |  |  |  |
| Fragrant Rice                   | 169,475      |  |  |  |  |
| Long Grain White Rice           | 156,654      |  |  |  |  |
| Parboiled Rice                  | 84,998       |  |  |  |  |
| TOTAL                           | 635,679      |  |  |  |  |
|                                 |              |  |  |  |  |
| No. of Export Destinations      | 63           |  |  |  |  |
| No. of Rice Exporting Companies |              |  |  |  |  |

### CONCLUSION OF 2017

- 1. Total Export increase 12 % from 538KT-635.8 KT
- 2. Growth in traditional mkt peak and beg. to drop
- 3. Growth in new emerging mkt (2015 start) continue to show exponential growth
- 4. New markets emerge : African Nations, and EuroAsia, Russia