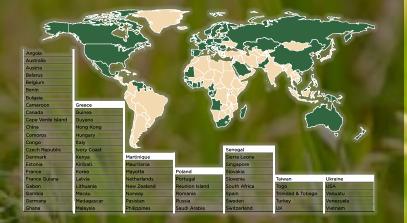

#### **1.** Cambodia's Rice Performance

- 1. Performance in 2013
- 2. Performance in 2015
- 3. Performance in 2017
- 4. Markets Expansion: MORE from Existing Markets

#### Total World Trading Volume : 42 Mln ton/yr/avr

Cambodia Position @ 630,000 Tons

Where to expand ?

- Regionally
- Globally

### • Double Focus on Strong Growth Market Years Ahead

- - CHINA (100KT -200 KT in 2017- & upto 300KT in 2018)
- - Russia & EuroAsian
- Middle East (IRAQ, IRAN ...)
- Medium to high income African Nations
- Gabon, IRAG, SA.....
- BUILDING A STRONG CAMBODIAN BRANDS