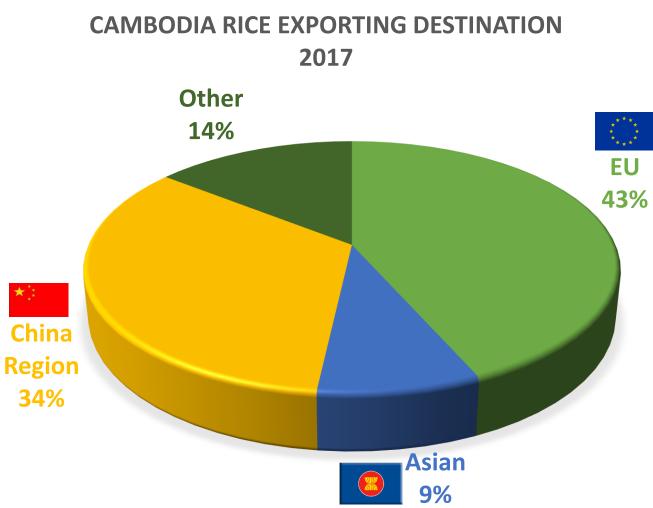

| Year 2017                       | Quantity (t) |  |  |  |  |
|---------------------------------|--------------|--|--|--|--|
| Premium Fragrant Rice           | 224,552      |  |  |  |  |
| Fragrant Rice                   | 169,475      |  |  |  |  |
| Long Grain White Rice           | 156,654      |  |  |  |  |
| Parboiled Rice                  | 84,998       |  |  |  |  |
| TOTAL                           | 635,679      |  |  |  |  |
|                                 |              |  |  |  |  |
| No. of Export Destinations      | 63           |  |  |  |  |
| No. of Rice Exporting Companies |              |  |  |  |  |

### CONCLUSION OF 2017

- 1. Total Export increase 12 % from 538KT-635.8 KT
- 2. Growth in traditional mkt peak and beg. to drop
- 3. Growth in new emerging mkt (2015 start) continue to show exponential growth
- 4. New markets emerge : African Nations, and EuroAsia, Russia

#### Total World Trading Volume : 42 Mln ton/yr/avr

Cambodia Position @ 630,000 Tons

Where to expand ?

- Regionally
- Globally

### • Double Focus on Strong Growth Market Years Ahead

- - CHINA (100KT -200 KT in 2017- & upto 300KT in 2018)
- - Russia & EuroAsian
- Middle East (IRAQ, IRAN ...)
- Medium to high income African Nations
- Gabon, IRAG, SA.....
- BUILDING A STRONG CAMBODIAN BRANDS