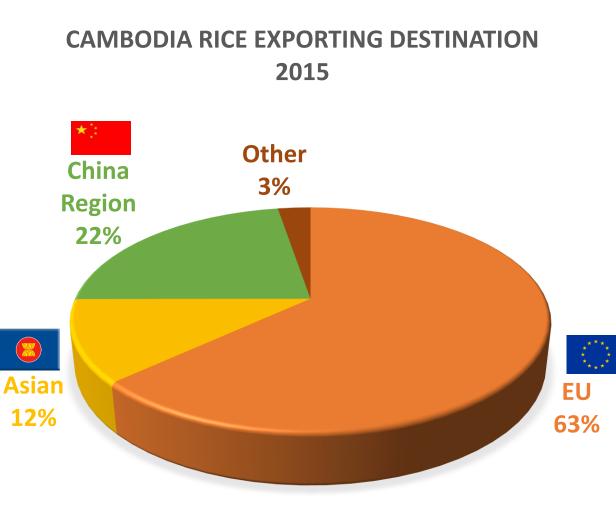

#### **1.** Cambodia's Rice Performance

- 1. Performance in 2013
- 2. Performance in 2015
- 3. Performance in 2017
- 4. Markets Expansion: MORE from Existing Markets

### CONCLUSION OF 2017

- 1. Total Export increase 12 % from 538KT-635.8 KT
- 2. Growth in traditional mkt peak and beg. to drop
- 3. Growth in new emerging mkt (2015 start) continue to show exponential growth
- 4. New markets emerge : African Nations, and EuroAsia, Russia