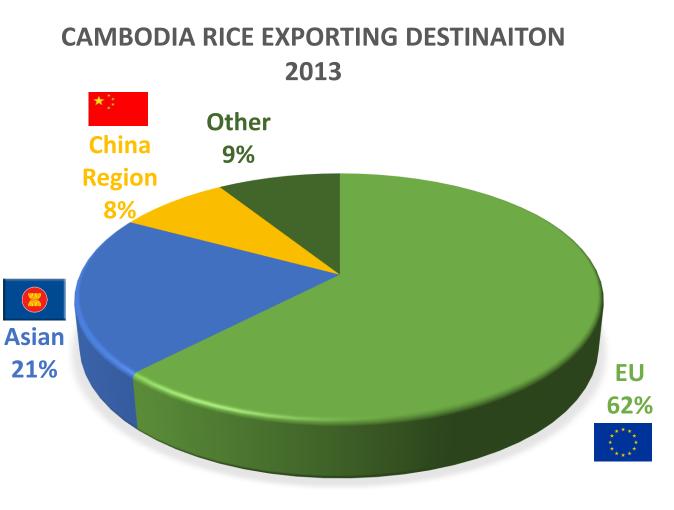

#### **1.** Cambodia's Rice Performance

- 1. Performance in 2013
- 2. Performance in 2015
- 3. Performance in 2017
- 4. Markets Expansion: MORE from Existing Markets